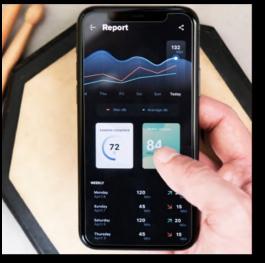

## The Metronome by Soundbrenner

Over **670,000** monthly active users

Over
400,000
hours of music played monthly

On track for 1,500,000 organic downloads in 2021

Try it free, scan QR code on your phone or visit www.soundbrenner.com/download-app