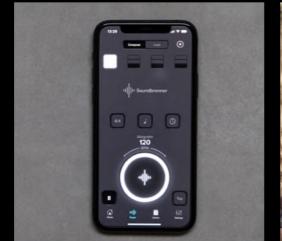

## The Metronome by Soundbrenner

Over **670,000** monthly active users

Over
400,000
hours of music played monthly

On track for 1,500,000 organic downloads in 2021

Try it free, scan QR code on your phone or visit www.soundbrenner.com/download-app