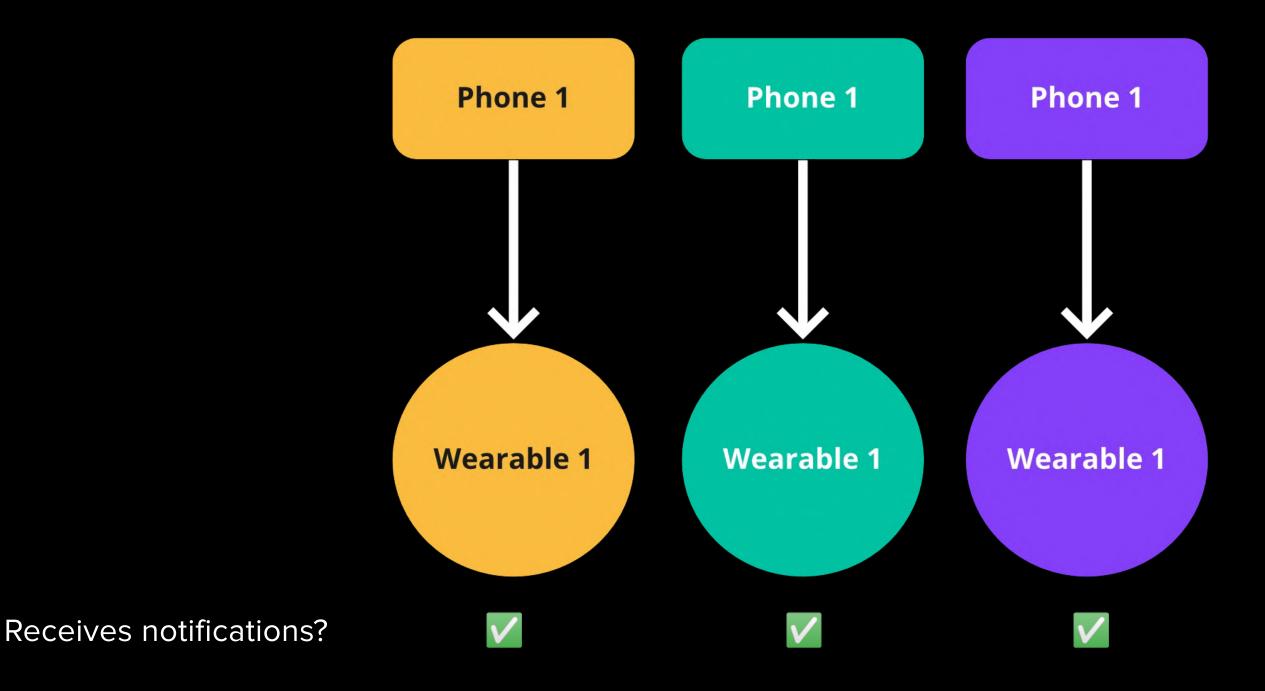

## Single link scenario

Each peripheral is connected to the central device which owns them