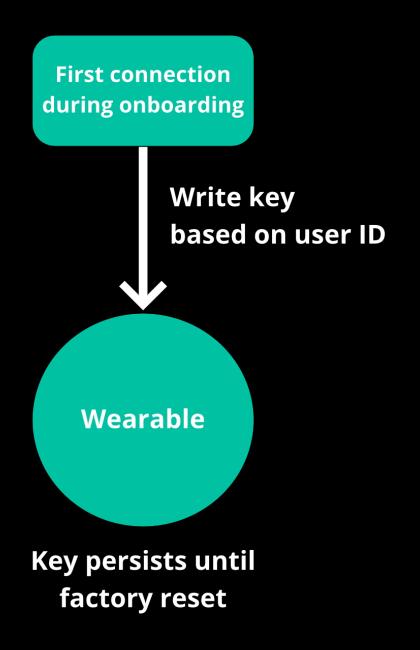

can QR code on your phone or visit www.soundbrenner.com/download-app

# Less practice pain, made possible by our unique devices



**7G ERM vibration motor** 

Over
100,000
devices shipped to date

Over
US\$10,000,000
device revenue to date

On track for US\$3,000,000 device revenue in 2021 (best year)

**Wideo** 



#### Soundbrenner Core connectivity

tempo & phase network synchonization

UP TO 5 WITH ONE APP
MULTIPLE APPS CAN
SYNC AS WELL

settings and configuration

BPM, TIME SIGNATURE,
ACCENTS, HAPTIC
EFFECTS, TIME & DATE, ...

notifications

APPLE ANCS ANDROID CUSTOM SERVICE

## Single link scenario

Each peripheral is connected to the central device which owns them



## Multilink scenario

Multiple peripherals are connected to one central device



## User ID based authentication







## Data minimization for better privacy

- No identifiable user data is stored on the device
- Tuner audio is processed on device
- Decibel meter audio is processed on device
- Settings are persisted on the device for offline use, no connection required
- Phone Notifications are encrypted and only sent if wearable is owned



## Making music practice addictive

ıl | | Iı Soundbrenner