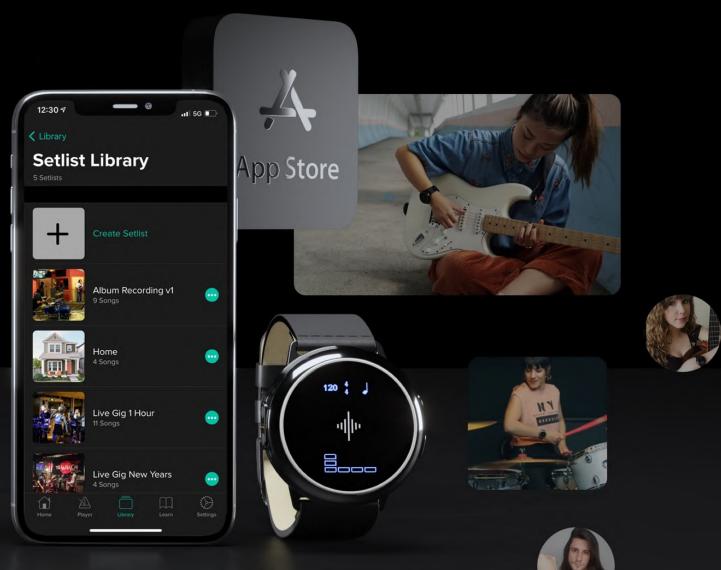

#### Making music practice addictive

The digital practice hub for every musician.

Used every time music is practiced anywhere by anyone.

## The Metronome by Soundbrenner

Over **670,000** monthly active users

Over
400,000
hours of music played monthly

On track for 1,500,000 organic downloads in 2021

Try it free, scan QR code on your phone or visit www.soundbrenner.com/download-app

# Less practice pain, made possible by our unique devices

**7G ERM vibration motor** 

Over
100,000
devices shipped to date

Over
US\$10,000,000
device revenue to date

On track for US\$3,000,000 device revenue in 2021 (best year)