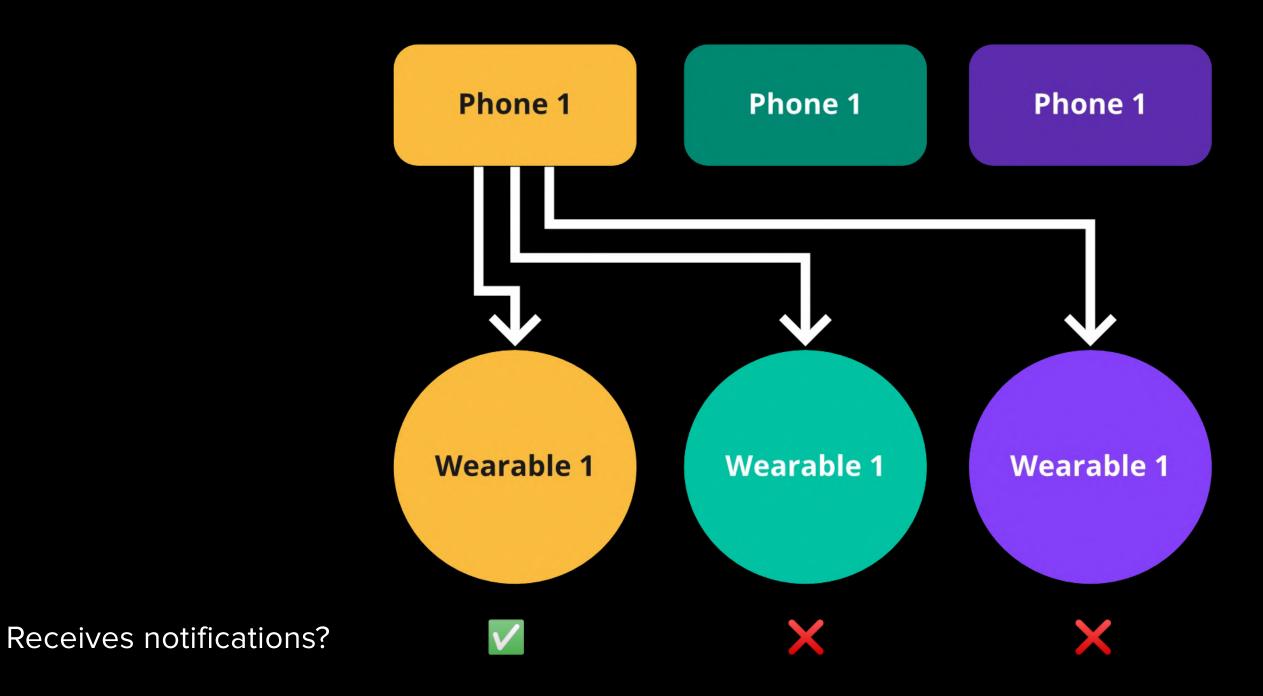

downloads in 2021



Try it free, scan QR code on your phone or visit www.soundbrenner.com/download-app

# Less practice pain, made possible by our unique devices



**7G ERM vibration motor** 

Over
100,000
devices shipped to date

Over
US\$10,000,000
device revenue to date

On track for US\$3,000,000 device revenue in 2021 (best year)

**Wideo** 



#### Soundbrenner Core connectivity

tempo & phase network synchonization

UP TO 5 WITH ONE APP
MULTIPLE APPS CAN
SYNC AS WELL

settings and configuration

BPM, TIME SIGNATURE,
ACCENTS, HAPTIC
EFFECTS, TIME & DATE, ...

notifications

APPLE ANCS ANDROID CUSTOM SERVICE

## Single link scenario

Each peripheral is connected to the central device which owns them



## Multilink scenario

Multiple peripherals are connected to one central device



## User ID based authentication







## Data minimization for better privacy

- No identifiable user data is stored on the device
- Tuner audio is processed on device
- Decibel meter audio is processed on device
- Settings are persisted on the device for offline use, no connection required
- Phone Notifications are encrypted and only sent if wearable is owned



## Making music practice addictive

ıl | | Iı Soundbrenner