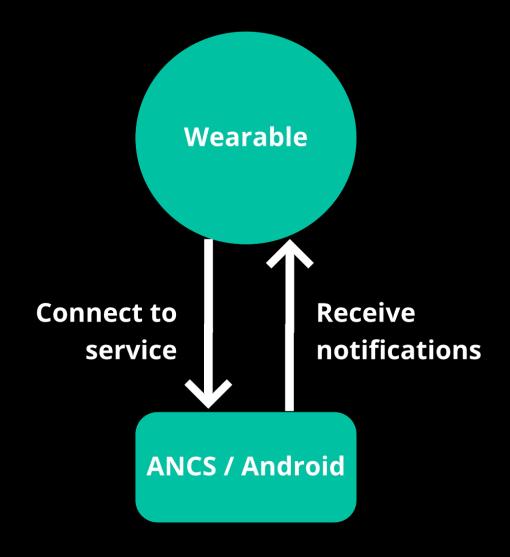

#### Soundbrenner Core connectivity

tempo & phase network synchonization

UP TO 5 WITH ONE APP
MULTIPLE APPS CAN
SYNC AS WELL

settings and configuration

BPM, TIME SIGNATURE,
ACCENTS, HAPTIC
EFFECTS, TIME & DATE, ...

notifications

APPLE ANCS ANDROID CUSTOM SERVICE