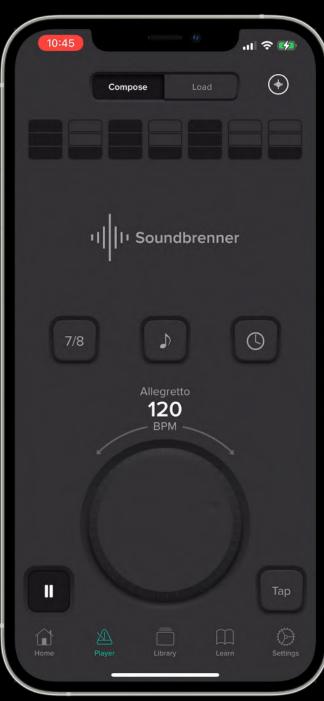

#### Soundbrenner Core connectivity

tempo & phase network synchonization

UP TO 5 WITH ONE APP
MULTIPLE APPS CAN
SYNC AS WELL

settings and configuration

BPM, TIME SIGNATURE,
ACCENTS, HAPTIC
EFFECTS, TIME & DATE, ...

notifications

APPLE ANCS ANDROID CUSTOM SERVICE