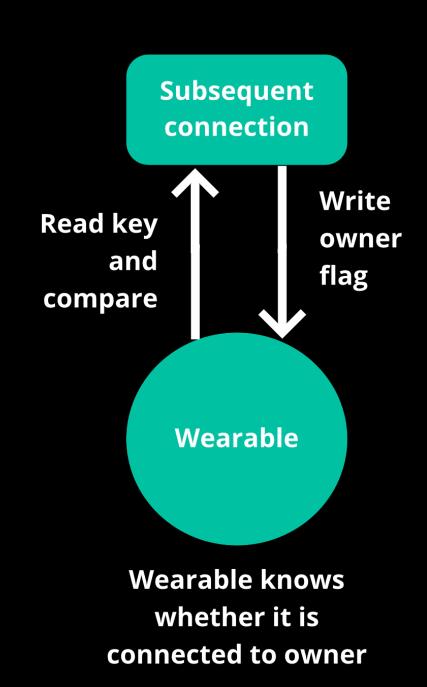

n QR code on your phone or visit www.soundbrenner.com/download-app

# Less practice pain, made possible by our unique devices



**7G ERM vibration motor** 

Over
100,000
devices shipped to date

Over
US\$10,000,000
device revenue to date

On track for US\$3,000,000 device revenue in 2021 (best year)

**Wideo** 



#### Soundbrenner Core connectivity

tempo & phase network synchonization

UP TO 5 WITH ONE APP
MULTIPLE APPS CAN
SYNC AS WELL

settings and configuration

BPM, TIME SIGNATURE,
ACCENTS, HAPTIC
EFFECTS, TIME & DATE, ...

notifications

APPLE ANCS ANDROID CUSTOM SERVICE

## Single link scenario

Each peripheral is connected to the central device which owns them



## Multilink scenario

Multiple peripherals are connected to one central device



## User ID based authentication







## Data minimization for better privacy

- No identifiable user data is stored on the device
- Tuner audio is processed on device
- Decibel meter audio is processed on device
- Settings are persisted on the device for offline use, no connection required
- Phone Notifications are encrypted and only sent if wearable is owned



## Making music practice addictive

ıl | | Iı Soundbrenner