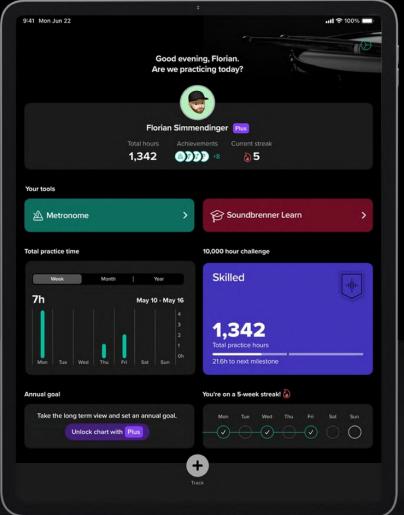

#### Making music practice addictive

The digital practice hub for every musician.

Used every time music is practiced anywhere by anyone.

## Making music practice addictive

ıl | | Iı Soundbrenner